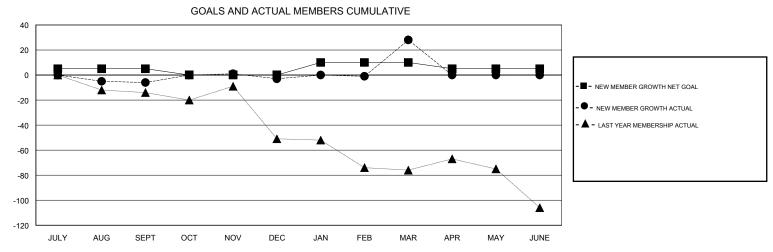

## MONTHLY MEMBERSHIP PROGRESS REPORT

District 126

Results as of: 3/31/2017







| DROPPED CLUBS: 0  DROPPED MEMBERS |         | 19 CLUBS OF 57 ADDED 1 OR MORE NEW MEMBERS | GENDER DISTRIE  MALE  FEMALE    | BUTION<br>606 (52.56%)<br>547 (47.44%) |    |
|-----------------------------------|---------|--------------------------------------------|---------------------------------|----------------------------------------|----|
| DECEASED                          | 4       | CLICK HERE FOR CUMULATIVE  MEMBERSHIP DATA | TOTAL FAMILY UNIT MEMBERS       |                                        | 21 |
| CLUB CANCELLED OTHER              | 0<br>51 |                                            | FAMILY MEMBERS PAYING HALF DUES |                                        | 11 |
| TOTAL                             | 55      |                                            | 5020