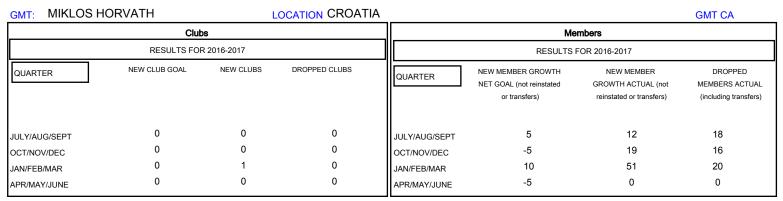

## MONTHLY MEMBERSHIP PROGRESS REPORT

District 126

Results as of: 3/31/2017







| DROPPED CLUBS: 0  DROPPED MEMBERS |         | 19 CLUBS OF 57 ADDED 1 OR MORE NEW MEMBERS | GENDER DISTRIE  MALE  FEMALE    | BUTION<br>606 (52.56%)<br>547 (47.44%) |    |
|-----------------------------------|---------|--------------------------------------------|---------------------------------|----------------------------------------|----|
| DECEASED                          | 4       | CLICK HERE FOR CUMULATIVE  MEMBERSHIP DATA | TOTAL FAMILY UNIT MEMBERS       |                                        | 21 |
| CLUB CANCELLED OTHER              | 0<br>51 |                                            | FAMILY MEMBERS PAYING HALF DUES |                                        | 11 |
| TOTAL                             | 55      |                                            | 5020