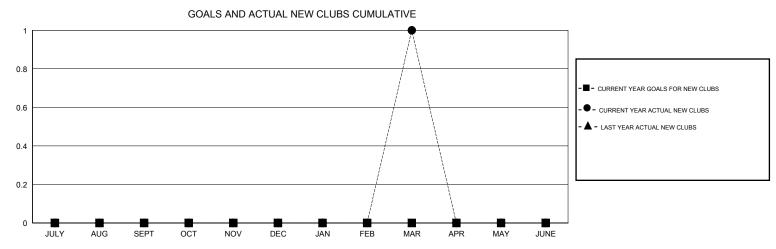

## MONTHLY MEMBERSHIP PROGRESS REPORT

District 126

Results as of: 3/31/2017







| DROPPED CLUBS: 0  DROPPED MEMBERS |         | 19 CLUBS OF 57 ADDED 1 OR MORE NEW MEMBERS | GENDER DISTRIE  MALE  FEMALE    | BUTION<br>606 (52.56%)<br>547 (47.44%) |    |
|-----------------------------------|---------|--------------------------------------------|---------------------------------|----------------------------------------|----|
| DECEASED                          | 4       | CLICK HERE FOR CUMULATIVE  MEMBERSHIP DATA | TOTAL FAMILY UNIT MEMBERS       |                                        | 21 |
| CLUB CANCELLED OTHER              | 0<br>51 |                                            | FAMILY MEMBERS PAYING HALF DUES |                                        | 11 |
| TOTAL                             | 55      |                                            | 5020